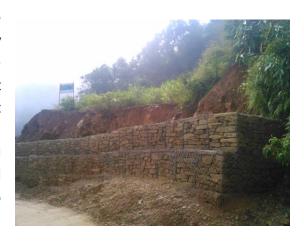

#### **SHELTER**

Shree Swanra Integrated Community Development Centre (SSICDC) has given a vital importance to reconstruction of safer shelter in partnership with its international donors in line with the government guideline and policy after the devastating earthquake. We are working for capacity building through orientation, trainings and mass awareness activities on earthquake

resistant safe shelter construction and financial and socio-technical support to households for the construction of permanent shelter in support of CARE Nepal, Save the Children, Lutheran World Relief (LWR), Catholic Relief Services (CRS) and UNDP/ODRC. The main aim is to support beneficiaries in recovery and reconstruction of their shelter according to Government of Nepal reconstruction policies. Similarly all targeted beneficiaries enhanced their skills and knowledge in building back safer constructions through "on the job" training and mass awareness.

In this FY, SSICDC has implemented the three shelter related projects like, PRAYASS-II Project funded by CARE Nepal, Gorkha Recovery and Resilience Project Phase-II funded by CRS and Socio-Technical Facilitation Services to Support Nepal Housing Reconstruction Project funded by Government of India/UNDP/ODRC.