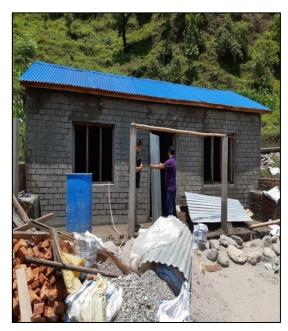

#### **SHELTER**

Shree Swanra Integrated Community Development Centre (SSICDC) has given a vital importance to reconstruction of safer shelter in partnership with its international donors in line with the government guideline and policy after the devastating earthquake. We are working for capacity building through orientation, trainings and mass awareness activities on earthquake

resistant safe shelter construction and financial and socio-technical support to households for the construction of permanent shelter in support of CARE Nepal, Save the Children, Lutheran World Relief (LWR), Catholic Relief Services (CRS) and UNDP/ODRC. The main aim is to support beneficiaries in recovery and reconstruction of their shelter according to Government of Nepal reconstruction policies. Similarly all targeted beneficiaries enhanced their skills and knowledge in building back safer constructions through "on the job" training and mass awareness.

In this FY, SSICDC has implemented the three shelter related projects like, PRAYASS-II Project funded by CARE Nepal, Gorkha Recovery and Resilience Project Phase-II funded by CRS and Socio-Technical Facilitation Services to Support Nepal Housing Reconstruction Project funded by Government of India/UNDP/ODRC.