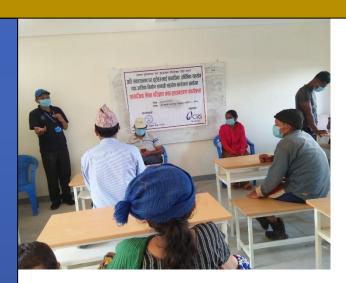

Since most of the problems related to child or women violence are hidden in community itself and it was hard to get them surface by outsiders, so, coordination with different stakeholders were done including police representatives. With them, 3 coordination meetings were conducted to discuss about the ongoing issues at community and also regarding implementation process of project especially about score card use and their inclusion in community police partnership program. During this reporting period, 236 community justice resource people (CJRPS) were mobilized and conducted 1325 reflect sessions. In those sessions, 455 women ,435 men and 435 married couples participated. In those events, police, ward chairperson, judicial committee members also participated as a guest speaker. The guest facilitator provided the information on the planning process as the RMP and municipality are undergoing through their planning process. Reflect not only empowered the women and adolescent it also encouraged them to report the cases to the police and related stakeholders. In the same way it also enhances the participation of male for the protection of the women.

With objective to review plans developed in earlier quarter, total 54 review and reflection meetings were conducted. With participation of community people, ward representatives, FCHVs, officials, mother group members, priests and CJRPs, revision of last 6 month Social change plan was done and prepare next 6 months plan.