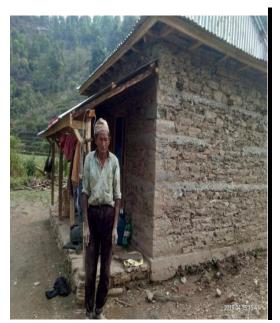

#### **SHELTER**

Shree Swanra Integrated Community Development Centre (SSICDC) has given a vital importance to reconstruction of safer shelter in partnership with its international donors in line with the government guideline and policy after the devastating earthquake. We are working for capacity building through orientation, trainings and mass awareness activities on earthquake

resistant safe shelter construction and financial and socio-technical support to households for the construction of permanent shelter in support of CARE Nepal, Save the Children, Lutheran World Relief (LWR), Catholic Relief Services (CRS) and UNDP/ODRC. The main aim is to support beneficiaries in recovery and reconstruction of their shelter according to Government of Nepal reconstruction policies. Similarly all targeted beneficiaries enhanced their skills and knowledge in building back safer constructions through "on the job" training and mass awareness.

In this FY, SSICDC has implemented the three shelter related projects like, PRAYASS-II Project funded by CARE Nepal, Gorkha Recovery and Resilience Project Phase-II funded by CRS and Socio-Technical Facilitation Services to Support Nepal Housing Reconstruction Project funded by Government of India/UNDP/ODRC.