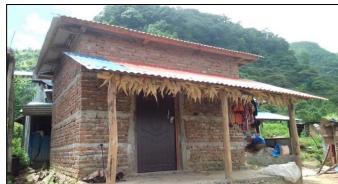

#### **SHELTER**

Shree Swanra Integrated Community Development Centre (SSICDC) has given a vital importance to reconstruction of safer shelter in partnership with its international donors in line with the government guideline and policy after the devastating earthquake. We are working for capacity building through orientation, trainings and mass awareness activities on earthquake

resistant safe shelter construction and financial and socio-technical support to households for the construction of permanent shelter in support of CARE Nepal, Save the Children, Lutheran World Relief (LWR), Catholic Relief Services (CRS) and UNDP/ODRC. The main aim is to support beneficiaries in recovery and reconstruction of their shelter according to Government of Nepal reconstruction policies. Similarly all targeted beneficiaries enhanced their skills and knowledge in building back safer constructions through "on the job" training and mass awareness.

In this FY, SSICDC has implemented the three shelter related projects like, PRAYASS-II Project funded by CARE Nepal, Gorkha Recovery and Resilience Project Phase-II funded by CRS and Socio-Technical Facilitation Services to Support Nepal Housing Reconstruction Project funded by Government of India/UNDP/ODRC.