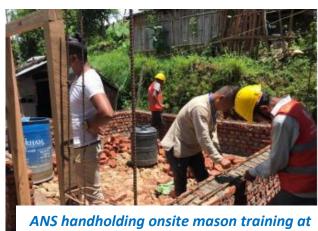

#### **SHELTER**

Shree Swanra Integrated Community Development Centre (SSICDC) has given a vital importance to reconstruction of safer shelter in partnership with its international donors in line with the government guideline and policy after the devastating earthquake. We are working for capacity building through orientation, trainings and mass awareness activities on earthquake

resistant safe shelter construction and financial and socio-technical support to households for the construction of permanent shelter in support of CARE Nepal, Save the Children, Lutheran World Relief (LWR), Catholic Relief Services (CRS) and UNDP/ODRC. The main aim is to support beneficiaries in recovery and reconstruction of their shelter according to Government of Nepal reconstruction policies. Similarly all targeted beneficiaries enhanced their skills and knowledge in building back safer constructions through "on the job" training and mass awareness.

#### Other activities:

- 616 HHs were supported to link with building permit studios with the help of trained masons
- Supervision and certification was done to 159 HHs
- Design, planning and costing support was done to 558 HHs
- Total 9 Mobile Technical community campaign was conducted
- 5 days long retrofitting training to 60 masons completed
- On the job training was given to 258 masons
- Coordination with RM/Ward/local venders to support the vulnerable house construction