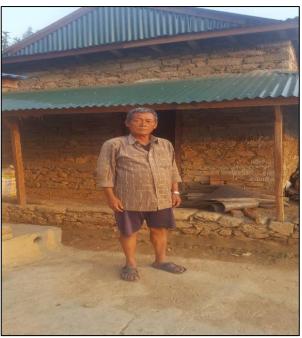

#### **SHELTER**

Shree Swanra Integrated Community Development Centre (SSICDC) has given a vital importance to reconstruction of safer shelter in partnership with its international donors in line with the government guideline and policy after the devastating earthquake. We are working for capacity building through orientation, trainings and mass awareness activities on earthquake

resistant safe shelter construction and financial and socio-technical support to households for the construction of permanent shelter in support of CARE Nepal, Save the Children, Lutheran World Relief (LWR), Catholic Relief Services (CRS) and UNDP/ODRC. The main aim is to support beneficiaries in recovery and reconstruction of their shelter according to Government of Nepal reconstruction policies. Similarly all targeted beneficiaries enhanced their skills and knowledge in building back safer constructions through "on the job" training and mass awareness.

In this FY, SSICDC has implemented the three shelter related projects like, PRAYASS-II Project funded by CARE Nepal, Gorkha Recovery and Resilience Project Phase-II funded by CRS and Socio-Technical Facilitation Services to Support Nepal Housing Reconstruction Project funded by Government of India/UNDP/ODRC.