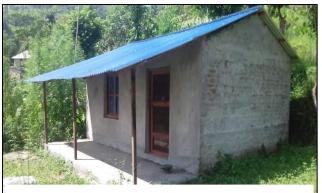

#### **SHELTER**

Shree Swanra Integrated Community Development Centre (SSICDC) has given a vital importance to reconstruction of safer shelter in partnership with its international donors in line with the government guideline and policy after the devastating earthquake. We are working for capacity building through orientation, trainings and mass awareness activities on earthquake

resistant safe shelter construction and financial and socio-technical support to households for the construction of permanent shelter in support of CARE Nepal, Save the Children, Lutheran World Relief (LWR), Catholic Relief Services (CRS) and UNDP/ODRC. The main aim is to support beneficiaries in recovery and reconstruction of their shelter according to Government of Nepal reconstruction policies. Similarly all targeted beneficiaries enhanced their skills and knowledge in building back safer constructions through "on the job" training and mass awareness.

In this FY, SSICDC has implemented the three shelter related projects like, PRAYASS-II Project funded by CARE Nepal, Gorkha Recovery and Resilience Project Phase-II funded by CRS and Socio-Technical Facilitation Services to Support Nepal Housing Reconstruction Project funded by Government of India/UNDP/ODRC.