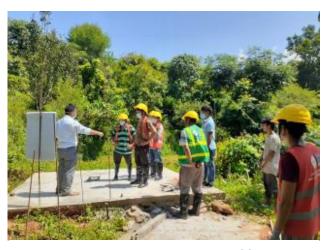

#### **SHELTER**

Shree Swanra Integrated Community Development Centre (SSICDC) has given a vital importance to reconstruction of safer shelter in partnership with its international donors in line with the government guideline and policy after the devastating earthquake. We are working for capacity building through orientation, trainings and mass awareness activities on earthquake

resistant safe shelter construction and financial and socio-technical support to households for the construction of permanent shelter in support of CARE Nepal, Save the Children, Lutheran World Relief (LWR), Catholic Relief Services (CRS) and UNDP/ODRC. The main aim is to support beneficiaries in recovery and reconstruction of their shelter according to Government of Nepal reconstruction policies. Similarly all targeted beneficiaries enhanced their skills and knowledge in building back safer constructions through "on the job" training and mass awareness.

In this FY, SSICDC has implemented the three shelter related projects like, PRAYASS-II Project funded by CARE Nepal, Gorkha Recovery and Resilience Project Phase-II funded by CRS and Socio-Technical Facilitation Services to Support Nepal Housing Reconstruction Project funded by Government of India/UNDP/ODRC.