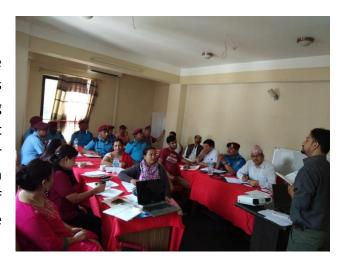

#### **Gender and Protection**

Gender equality and social inclusion is the major focus areas of SSICDC. It has always gave it a priority while implementing projects and also have lunched different activities specifically related to gender equality and social inclusions community with the partnership of various funding partners and the communities.

Since most of the problems related to child or women violence are hidden in community itself and it was hard to get them surface by outsiders, so, coordination with different stakeholders were done including police representatives. With them, 3 coordination meetings were conducted to discuss about the ongoing issues at community and also regarding implementation process of project especially about score card use and their inclusion in community police partnership program. During this reporting period, 236 community justice resource people (CJRPS) were mobilized and conducted 1325 reflect sessions. In those sessions, 455 women ,435 men and 435 married couples participated. In those events, police, ward chairperson, judicial committee members also participated as a guest speaker. The guest facilitator provided the information on the planning process as the RMP and municipality are undergoing through their planning process. Reflect not only empowered the women and adolescent it also encouraged them to report the cases to the police and related stakeholders. In the same way it also enhances the participation of male for the protection of the women.

With objective to review plans developed in earlier quarter, total 54 review and reflection meetings were conducted. With participation of community people, ward representatives, FCHVs, officials, mother group members, priests and CJRPs, revision of last 6 month Social change plan was done and prepare next 6 months plan.