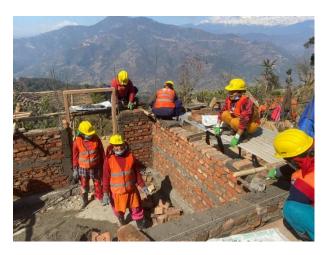

#### **SHELTER**

Shree Swanra Integrated Community Development Centre (SSICDC) has given a vital importance to reconstruction of safer shelter in partnership with its international donors in line with the government guideline and policy after the devastating earthquake. We are working for capacity building through orientation, trainings and mass awareness activities on earthquake

resistant safe shelter construction and financial and socio-technical support to households for the construction of permanent shelter in support of CARE Nepal, Save the Children, Lutheran World Relief (LWR), Catholic Relief Services (CRS) and UNDP/ODRC. The main aim is to support beneficiaries in recovery and reconstruction of their shelter according to Government of Nepal reconstruction policies. Similarly all targeted beneficiaries enhanced their skills and knowledge in building back safer constructions through "on the job" training and mass awareness.

In this FY, SSICDC has implemented the three shelter related projects like, PRAYASS-II Project funded by CARE Nepal, Gorkha Recovery and Resilience Project Phase-II funded by CRS and Socio-Technical Facilitation Services to Support Nepal Housing Reconstruction Project funded by Government of India/UNDP/ODRC.

#### Other activities:

- 616 HHs were supported to link with building permit studios with the help of trained masons
- Supervision and certification was done to 159 HHs
- Design, planning and costing support was done to 558 HHs
- Total 9 Mobile Technical community campaign was conducted
- 5 days long retrofitting training to 60 masons completed
- On the job training was given to 258 masons
- Coordination with RM/Ward/local venders to support the vulnerable house construction